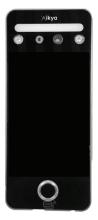

## Ai Enabled Facial Authentication

Face Recognition

Finger Print Recognition

Capacitive LCD Touch screen

## AI-Dynamic face recognition Access control and Time & Attendance Terminal

The recognition distance has been greatly extended up to 2.5 meters long, which significantly improves maximum traffic rate.