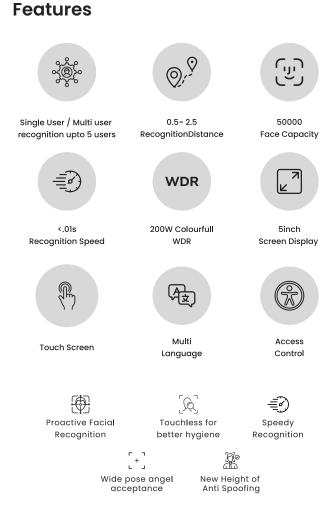

## Specification

| Display                   | 5.0 –inch IPS Touch Screen                                                                                                                                                       |
|---------------------------|----------------------------------------------------------------------------------------------------------------------------------------------------------------------------------|
| User Capacity             | 50,000                                                                                                                                                                           |
| Face Capacity             | 50000                                                                                                                                                                            |
| Finger Capaciy            | 100000                                                                                                                                                                           |
| Transactions              | 500,000                                                                                                                                                                          |
| Face Recognition Accuracy | 99.70 %                                                                                                                                                                          |
| Operation System          | Linux 3.0                                                                                                                                                                        |
| Standard Functions        | ID Card, ADMS, T9 Input, DST,<br>Camera, 9 digit user ID, Access<br>Levels, Groups, Holidays,<br>Anti-pass back, Record Query,<br>Tamper Switch Alarm, Multiple<br>Verify Modes. |
| Hardware                  | 1.2 Dual Core ARM Cortex-A7<br>CPU With 600G NPU ,<br>Memory 256MB DDR3L<br>RAM /4GB eMMCFlash ROM,<br>200W Colorful WDR+200W<br>Infrared Live Camera Adjustable                 |

| Communication            | TCP/IP, WIFI(Optional),<br>Wiegand input/output,<br>RS485,USB                                                 |
|--------------------------|---------------------------------------------------------------------------------------------------------------|
| Access Control Interface | 3rd Party Electric Lock,<br>Door Sensor, Exit Button,<br>Alarm output, Auxiliary<br>Input, Interlock Settings |
| Optional Functions       | 13.56MHz IC Card , WiFi                                                                                       |
| Face Recognition Speed   | ≤1s                                                                                                           |
| Biometrics Algorithms    | Face VX5.8                                                                                                    |
| Power Supply             | 12V 2 A                                                                                                       |
| Working Humidity         | 20%-90%                                                                                                       |
| Working Temperature      | 0 °C+ 45 °C                                                                                                   |
| Dimensions (W*H*D)       | 188*80*20mm                                                                                                   |