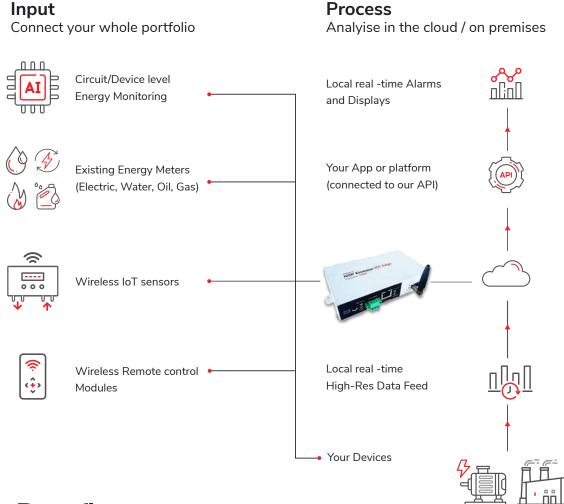

### How it works

## What it's about

NSP Envision IoT Edge: The IoT edge provides an On-premise solution for connects, compute and storage. It has ability to connect with industrial field devices and system using Open Protocols as well as using proprietary communication interface. The Edge solution is fully managed solution. It is managed by central components which can be hosted anywhere, whether it a public cloud, private cloud or On-Premise servers. There are many pre-built connectors such as OPC UA, Modbus, CANbus, to connect with industrial devices and systems.

NSP Envision IoT Insights: IoT platforms are equipped with a wide array of features that enable seamless integration, management and analysis of data from diverse IoT devices. These capabilities encompass data collection, device connectivity, real-time monitoring, data analytics, remote device management and the capacity to develop custom IoT applications. IoT platforms play a pivotal role in unlocking the potential of the Internet of Things, offering the essential infrastructure and tools for extracting valuable insights from the wealth of data generated by IoT devices