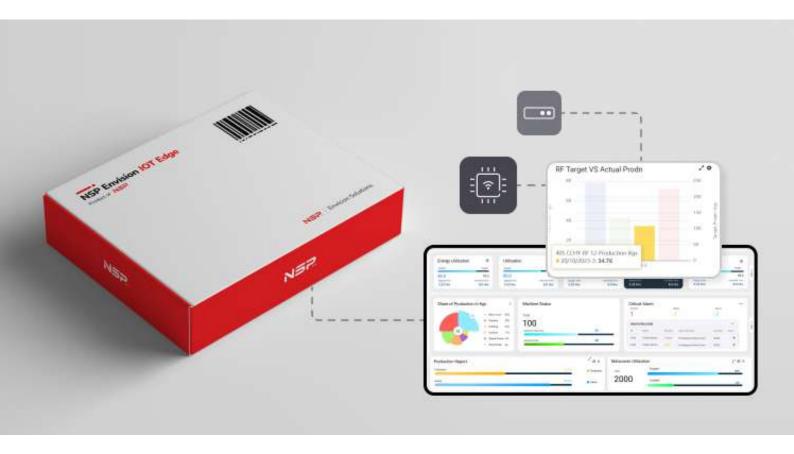

# NSP Envision IoT Edge & Insight Transform Data into Business Value

## What it's about

NSP Envision IoT Edge: The IoT edge provides an On-premise solution for connects, compute and storage. It has ability to connect with industrial field devices and system using Open Protocols as well as using proprietary communication interface. The Edge solution is fully managed solution. It is managed by central components which can be hosted anywhere, whether it a public cloud, private cloud or On-Premise servers. There are many pre-built connectors such as OPC UA, Modbus, CANbus, to connect with industrial devices and systems.

NSP Envision IoT Insights: IoT platforms are equipped with a wide array of features that enable seamless integration, management and analysis of data from diverse IoT devices. These capabilities encompass data collection, device connectivity, real-time monitoring, data analytics, remote device management and the capacity to develop custom IoT applications. IoT platforms play a pivotal role in unlocking the potential of the Internet of Things, offering the essential infrastructure and tools for extracting valuable insights from the wealth of data generated by IoT devices